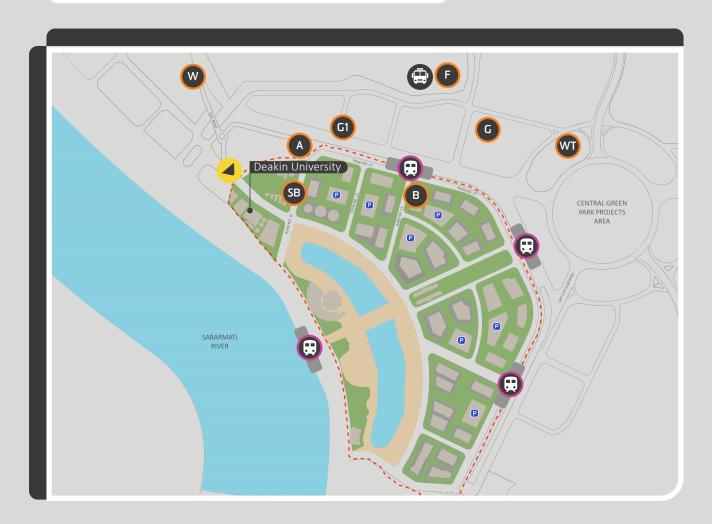

## GIFT City Area Map

GIFT City Fire Station P

**(3)** 

----

T City Entrance Multi Level Fire Gates Parking ation Train Station Sez Boundry

| Service / Area A-Z          | Letter |
|-----------------------------|--------|
| ATM                         | А      |
| Bank of America             | В      |
| Deakin University           | D      |
| GIFT City Fire Station      | F      |
| Gift One Tower              | G1     |
| Google Fintech One Building | G      |
| State Bank of India         | SB     |
| Train Station               | Т      |
| West Gate -Gift City        | W      |
| World Trade Centre          | WT     |