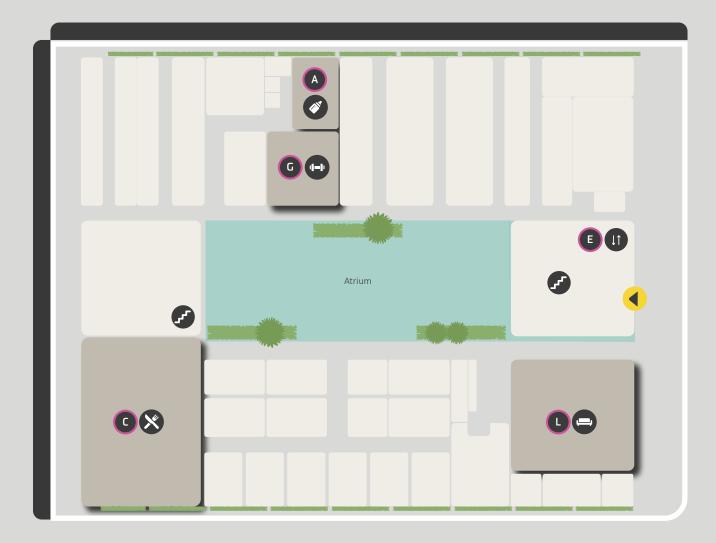

## GIFT City Ground Floor Amenities Map

Gift City **Ground Floor** 

| Service / Area A-Z | Letter |
|--------------------|--------|
| Canteen            | С      |
| Creche             | Α      |
| Elevator           | E      |
| Gym                | G      |
| Lounge             | L      |