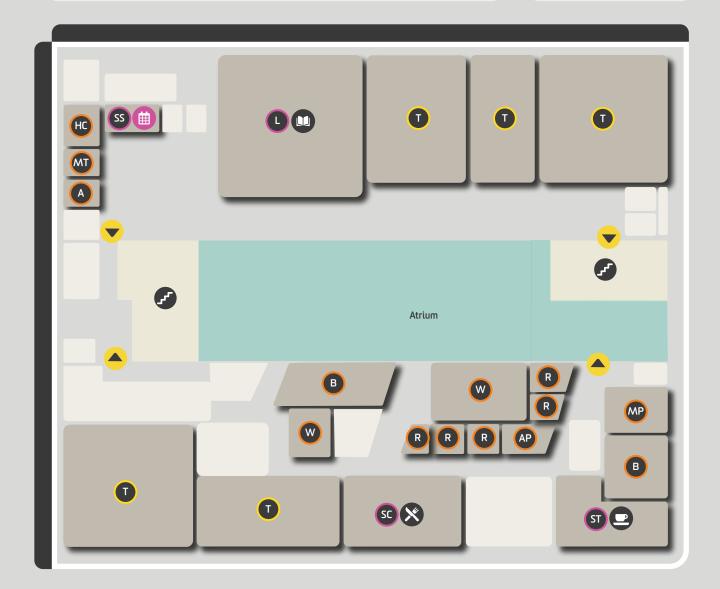

## GIFT City Campus

Gift City **Second Floor** 

| Facility / Service A-Z    | Letter |
|---------------------------|--------|
| Admin                     | Α      |
| Blended workspace         | W      |
| Boardroom                 | В      |
| Consult rooms             | R      |
| Entrance / Stairs         | F      |
| Head of Academic Programs | AP     |
| Head of campus            | НС     |

| Facility / Service A-Z | Letter |
|------------------------|--------|
| Library                | L      |
| Marketing team         | MT     |
| Multi-purpose room     | MP     |
| Staff Tea room         | ST     |
| Student Cafeteria      | SC     |
| Student services team  | SS     |
| Teaching space         | Т      |